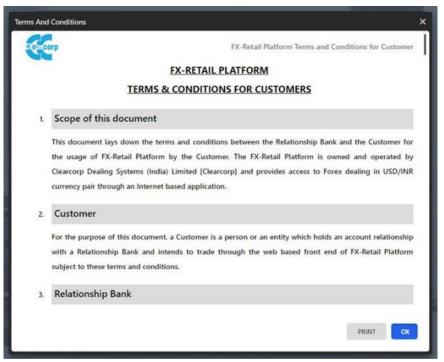

Fig 5. Terms and Conditions

Customer can read and also can take PRINT before acceptance of the terms and conditions.

Fig 6. Terms and Conditions

Customer can preview the details by clicking on **Preview and Submit** option. A print option is also provided here. Post submission, Customer would receive a confirmation mail with a reference number.