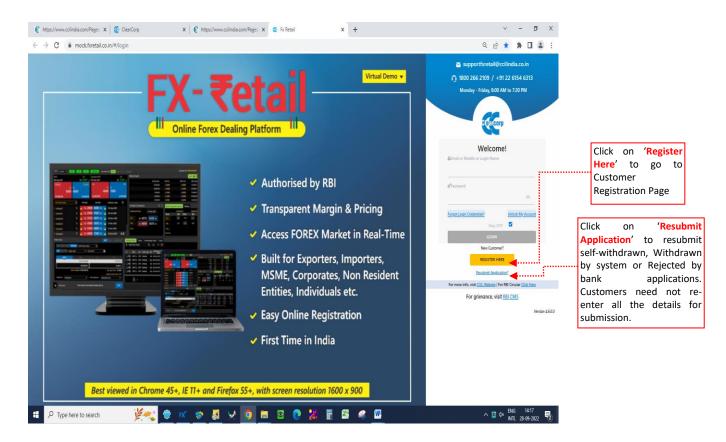

# FX-RETAIL Platform Step by Step guide for Customer Registration

Customer need to access the FX-Retail registration link <u>https://www.fxretail.co.in</u> and click on **REGISTER HERE** button on the page.

#### <u>To resubmit,</u>

1. Click on the "Resubmit Application?" link given in the login page.

| Welcome!<br>AEmail or Mobile or Login Name                                    |
|-------------------------------------------------------------------------------|
| ✓Password                                                                     |
| ۲                                                                             |
| Forgot Login Credentials? Unlock My Account                                   |
| Skip OTP                                                                      |
| LOGIN                                                                         |
| New Customer?                                                                 |
| REGISTER HERE                                                                 |
| Resubmit Application?                                                         |
| For more info, visit <u>CCIL Website</u>   For RBI Circular <u>Click Here</u> |
| For grievance, visit <u>RBI CMS</u>                                           |

Fig 10. Resubmit Application

2. A pop-up will be displayed on the screen (refer to figure below). Specify the CRR number and click FETCH.

| FX- ₹etail Platform - Customer Regis                                           | tration               |
|--------------------------------------------------------------------------------|-----------------------|
|                                                                                | Need Help?            |
| O — — • — — •                                                                  |                       |
| Customer Profile Bank Relationship Default User Info                           |                       |
| Customer Type *                                                                | Resubmit Application? |
|                                                                                |                       |
| Request Reference Number X                                                     |                       |
|                                                                                |                       |
| Enter Reference No.                                                            |                       |
| Enter CRR Number of Rejected,<br>Self Withdrawn, Withdrawn by                  |                       |
| System Application                                                             |                       |
| FETCH                                                                          |                       |
| Last Name as per PAN card                                                      |                       |
| PAN No. *                                                                      |                       |
|                                                                                |                       |
| PAN Image Upload *                                                             |                       |
| Note: All (*) fields are mandatory                                             | CONTINUE              |
|                                                                                |                       |
|                                                                                |                       |
| Request Reference Number                                                       | ×                     |
|                                                                                |                       |
|                                                                                |                       |
| Enter Reference No.                                                            |                       |
| Enter CRR Number of Rejected, Self Withdrawn<br>Withdrawn by System Applicatio |                       |
| FETCH                                                                          |                       |